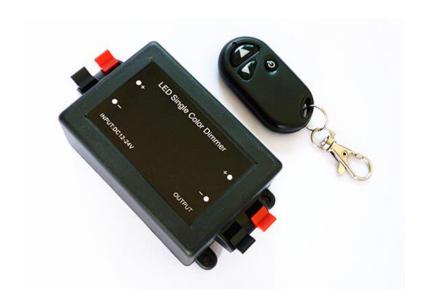

# **RF SINGLE COLOR DIMMER**

Model Number: VT-2402.

SKU: 3300.

## **Product Description:**

RF Single color dimmer is a controller that can adjust brightness infinitely and change to flash. It's control mode is wireless and you could adjust the light to the appropriate brightness in accordance with your actual need.

### **DIRECTION OF USE**

• Connect the load wire at first, following to connected the power wire; Please ensure short circuit can not occur between connecting wire before you turn on the power;

• Functions for wireless controller:

| Symbol     | Button Name     | Instruction                                                  |
|------------|-----------------|--------------------------------------------------------------|
|            | Brightness up   | This key allows you to increase the brightness of the strip. |
| V          | Brightness down | This key allows you to decrease the brightness of the strip  |
| <b>(A)</b> | On/off          | Switch for power on and off.                                 |