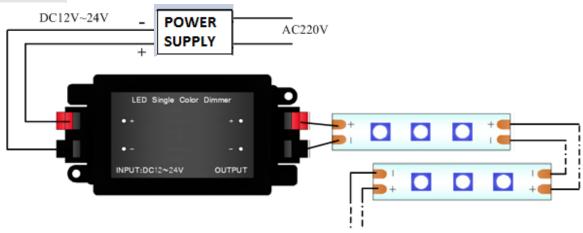

### **DIRECTION OF USE**

• Connect the load wire at first, following to connected the power wire; Please ensure short circuit can not occur between connecting wire before you turn on the power;

• Functions for wireless controller:

## **CAUTION**

- This product's Input voltage is DC12V~24V. Other input voltages are not allowed.
- Ensure that the lead wires are connected correctly, according to the wire color and as per the above diagram.
- Overloads are prohibited.