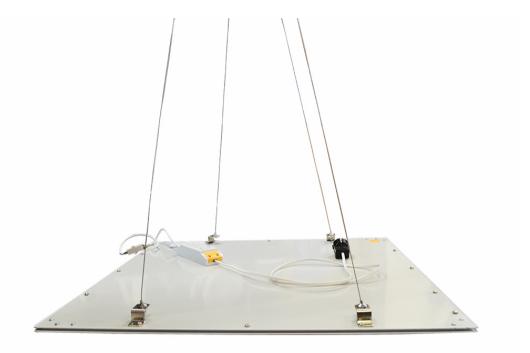

## INSTALLATION INSTRUCTION SUSPENDED MOUNTING FOR PANELS (SKU: 6018)

## **INSTALLATION DIAGRAM:**

Caution, risk of electric shock.